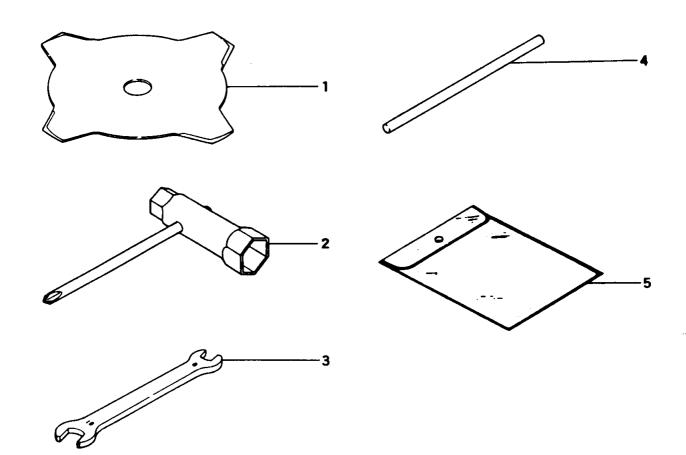

### FIG.7 TOOLS & OPTIONAL PARTS

| RE                                                 | NER PARNER    |              | PARNAME | Þ    | SERIANE              | 2 REMARKS |
|----------------------------------------------------|---------------|--------------|---------|------|----------------------|-----------|
| 7-001<br>7-001<br>7-002<br>7-003<br>7-004<br>7-005 | 802-33701-200 | HANDLE 6X100 | 200     | li l | -A164683<br>A164684- |           |